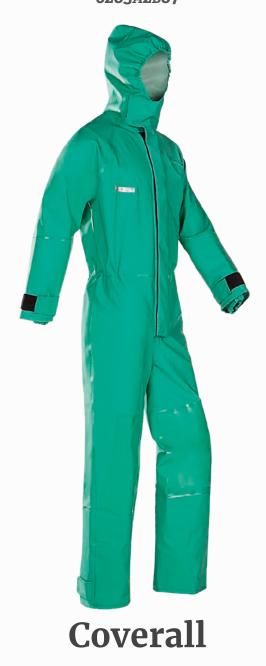

# Zurich

6203A2B07

Our Zurich coverall is coated with a perfect blend of PVC and PU. On top of offering outstanding protection against chemicals, oils and greases, it is also flame retardant and antistatic. For such a heavy-duty product, our Zurich is remarkably flexible and comfortable to wear.

# Coverall

## Zurich - 6203A2B07

#### **Exterior**

- » Fixed hood
- » Zip closure under double flap with touch and close fastening
- » Raglan sleeves
- » Sleeve and ankle narrowing by touch & close fastening
- Knee reinforcement
- » Elasticated waist

#### Colour

» J40 Green Jade